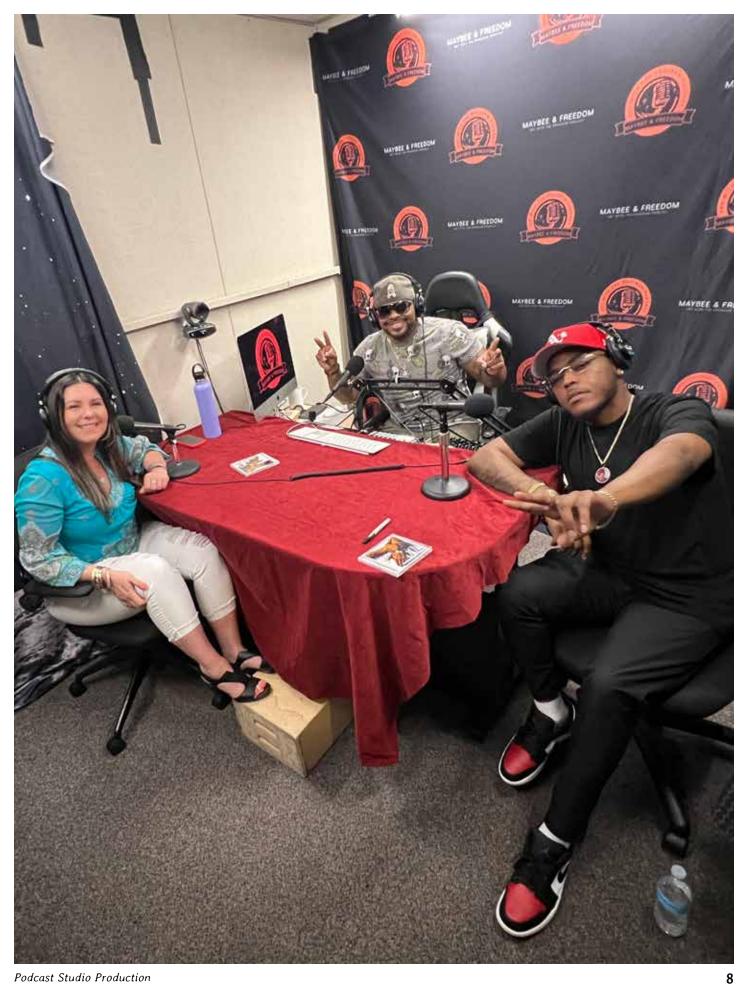

### **Podcast Studio Production**

(\$50) a single session course for those that having the full studio course to learn the use of the smaller podcast studio.

### **In-House Reserved Equipment:**

- 1. 12 Computer Edit Stations
- 2. Full HD Production studio (4-camera robotic digital studio)
- 3. Dub system (for transferring SVHS, Beta, U-matic, Hi8, DVCAM tapes to DVD or hard drive)
- 4. Podcast Studio for smaller productions with 1-2 guests and unlimited zoom guests.

Podcast Studio Production